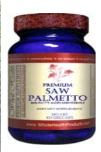

### In 2004, Nutraceutical Industry looks into men's health market

Popular supplement such as saw palmetto (Serenoa repens) with estrogenic properties for benign prostate hyperlasia (BPH)

Agriculture and Agri-Food Canada